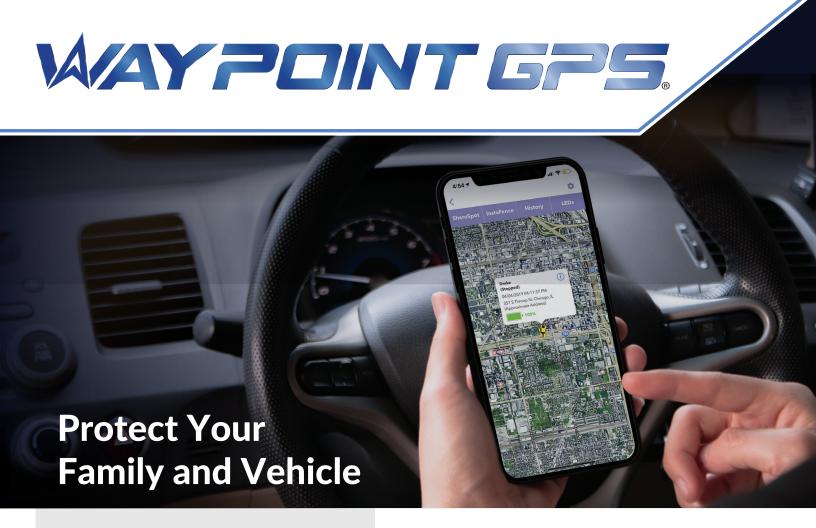

Waypoint GPS Vehicle & Family Protection is a real-time GPS-based system connecting you with your vehicle via your smartphone. Engineered to provide peace of mind throughout the ownership of their vehicle.

## **PINPOINT GPS**

Locate your vehicle in a parking lot, or track it live on the road